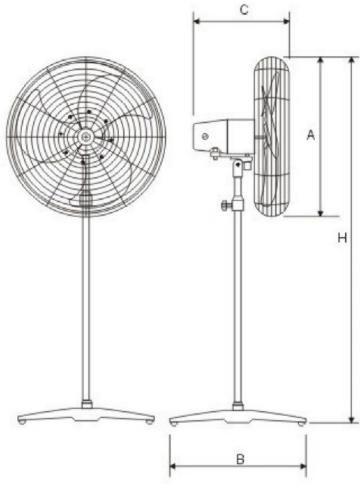

## **DIMENSIONS & ELECTRICAL DATA**

| Product<br>Code    | Α   | В   | С   | Н         |
|--------------------|-----|-----|-----|-----------|
| Pedestal Fan 650mm | 690 | 590 | 360 | 1460-1860 |

| Product Code       | Speed Motor Rating (kw) |           | 220-240V / 50Hz / 1Ø<br>Speed<br>Controller |
|--------------------|-------------------------|-----------|---------------------------------------------|
| Pedestal Fan 650mm | 1400                    | 260 watts | NO                                          |