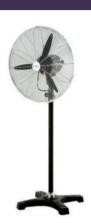

## Pedestal Fan 650Ø DFS65

Our Industrial Pedestal Fans move large volumes of air ensuring good circulation and a cool environment. The Pedestal Fan is suited to industrial applications of air circulation and cooling in large factories and warehouses. The Pedestal Fan is powered through 240V and with 3 different speed settings to choose from.

| SPECIFICATIONS |                                                                                  |  |  |  |  |
|----------------|----------------------------------------------------------------------------------|--|--|--|--|
| 0              | Pedestal Fan 650mm DFS65                                                         |  |  |  |  |
| 0              | Motor: 230-240VAC 50Hz 1400 RPM                                                  |  |  |  |  |
| 0              | Total Motor Wattage: 230 watts                                                   |  |  |  |  |
| 0              | Airflow: 3416 l/s                                                                |  |  |  |  |
| 0              | 3 Speed                                                                          |  |  |  |  |
| 0              | Fully Directional Adjustment                                                     |  |  |  |  |
| 0              | High performance and heavy-duty motors with built-in thermal cut-out protection. |  |  |  |  |
| 0              | SAA Approvals                                                                    |  |  |  |  |
| 0              | Built-in safety thermal fuse                                                     |  |  |  |  |
| 0              | Oscillating Head                                                                 |  |  |  |  |

|   | Features                                           |   | Benefits                                            |  |  |  |  |
|---|----------------------------------------------------|---|-----------------------------------------------------|--|--|--|--|
| 0 | 3 Speed control                                    | 0 | Enables speed selection                             |  |  |  |  |
| 0 | Low wattage means cheaper running costs            | 0 | Sturdy and durable                                  |  |  |  |  |
| 0 | High quality safety guard with easy locking clips. | 0 | Easy positioning to direct airflow                  |  |  |  |  |
| 0 | Full metal construction                            | 0 | Will handle most environments and suit any décor    |  |  |  |  |
| 0 | Sturdy floor stand                                 | 0 | Stand wherever it suits you for optimum performance |  |  |  |  |
|   | o 1 Year Warranty                                  |   |                                                     |  |  |  |  |