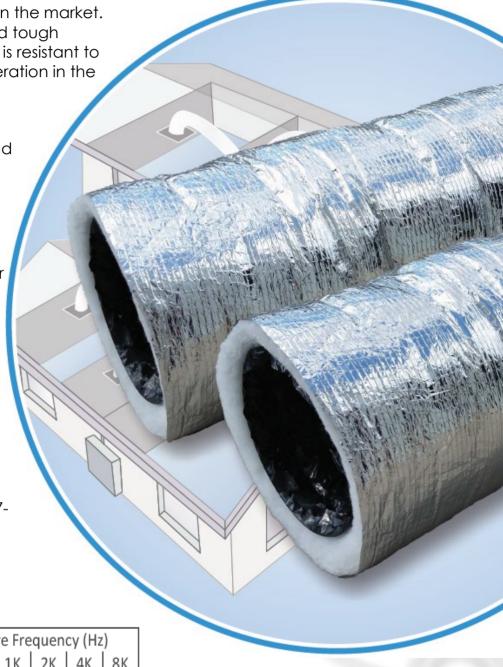

## **STRONG**

Arguably the most durable duct on the market. With its reinforced outer jacket and tough polyethylene inner lining, this duct is resistant to tearing during installation and operation in the roof space.