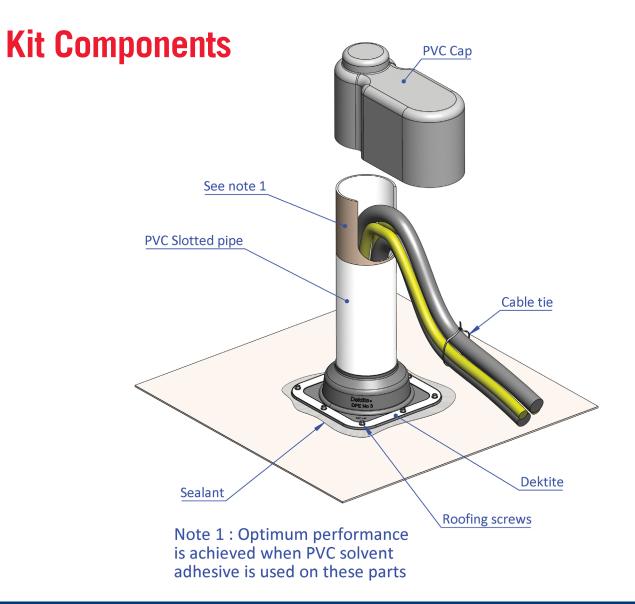

## **DEKS Top Hat Roof Kit**

The Top Hat Roof Kit consists of five components that create a roof penetration system which is quick and easy to install, saving you time and money. Our unique roof penetration kit ensures that all pipework goes through one penetration to meet regulatory requirements and to reduce the risk of roof leaks. It is the only product that directly caters for the penetration of HVAC, solar pipework, plumbing pipework, electrical conduits and cables. **/** 

Everything you need in one kit Saves you time – quick and easy installation.

Suits Multiple Applications Caters for the penetration of HVAC, solar and plumbing pipe work, electrical conduits and cables.

Bringing all pipework through one penetration Compliant – Meets regulatory requirements, adheres to industry code of practices, and reduces the risk of leakage.