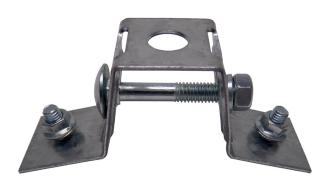

### SimpleFix has now made it possible to support large diameter light weight tubing

No longer is it a problem finding a bracket system that will accommodate most large sizes. The SimpleFix Top-Bracket is suitable for PVC pipe and round ducting.

The cleverly designed Top-Bracket will mould itself to fit the shape of any round surface. The 25mm wide x 0.75mm G550 SimpleFix strap can be cut to suit any pipe or round duct size.

## CODE: SIMTBK5 KIT INCLUDES:

5 x Top-Bracket 10 x 10mm full nuts 4 meters SIM075

NOTE: 15m of additional strap can be purchased separatly CODE: SIM075

Outdoor or wet areas: Use stainless kit CODE: SIMTBK/ST