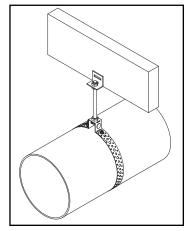

### SimpleFix has now made it possible to support large diameter light weight tubing

No longer is it a problem finding a bracket system that will accommodate most large sizes. The SimpleFix Top-Bracket is suitable for PVC pipe and round ducting.

The cleverly designed Top-Bracket will mould itself to fit the shape of any round surface. The 25mm wide x 0.75mm G550 SimpleFix strap can be cut to suit any pipe or round duct size.