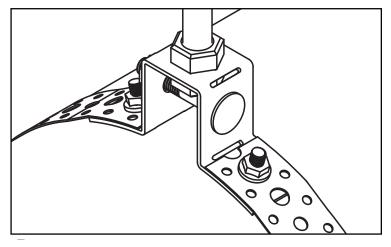

The cleverly designed Top-Bracket will mould itself to fit the shape of any round surface. The 25mm wide x 0.75mm G550 SimpleFix strap can be cut to suit any pipe or round duct size.

## CODE: SIMTBK5 KIT INCLUDES:

5 x Top-Bracket 10 x 10mm full nuts 4 meters SIM075

NOTE: 15m of additional strap can be purchased separatly CODE: SIM075

Outdoor or wet areas: Use stainless kit CODE: SIMTBK/ST