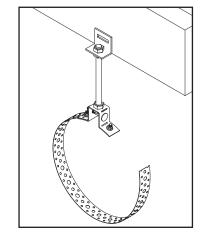

### SimpleFix has now made it possible to support large diameter light weight tubing

No longer is it a problem finding a bracket system that will accommodate most large sizes. The SimpleFix Top-Bracket is suitable for PVC pipe and round ducting.

The cleverly designed Top-Bracket will mould itself to fit the shape of any round surface. The 25mm wide x 0.75mm G550 SimpleFix strap can be cut to suit any pipe or round duct size.