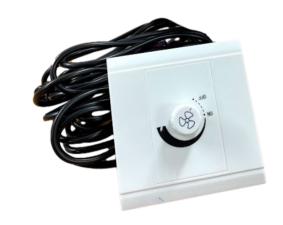

### Detachable Controller

A Detachable 5 metre lead with a 3.5mm jack connection to unit is supplied for connection to a remote potentiometer, 0-10VDC or PWM Circuit.