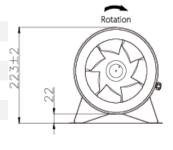

SJMF200EC 200Ø

### **Dimensions**

| Diameter        | 200Ø    |
|-----------------|---------|
| Length          | 220     |
| Overall Height  | 223mm   |
| Bracket Height  | 25mm    |
| Controller Size | 86x86mm |