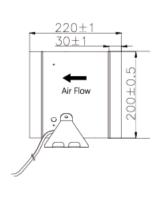

### **Dimensions**

| Diameter        | 200Ø    |
|-----------------|---------|
| Length          | 220     |
| Overall Height  | 223mm   |
| Bracket Height  | 25mm    |
| Controller Size | 86x86mm |