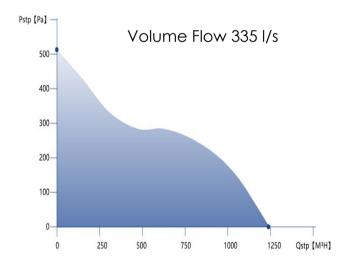

#### **Nominal Data**

| Part Number     | SJMF200EC 200Ø        |
|-----------------|-----------------------|
| Voltage         | 110V-120V I 220V-240V |
| Phase (s)       | 1Ø                    |
| Max Power       | 75Watts               |
| Frequency       | 50Hz   60Hz           |
| Airflow Maximum | 335 l/s               |
| Static Pressure | 520 Pa                |
| Maximum Speed   | 3800 RPM              |
| Noise Level     | 62 dBA                |