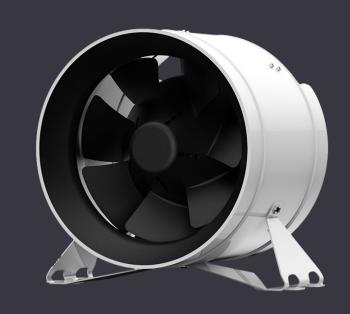

# Mixed Flow EC Fan 2000

SJMF200EC mixed flow inline fan is a truly compact unit occupying the least space with very wide applications.

The fan is built with coldrolled steel housing and jetengine design double impellers and equipped with the cutting-edge brushless EC motor.

# Mixed Flow EC Fan 200Ø

Wide range of applications
For both
Residential & Commercial

Bathroom Hydroponics,

Hotels, Factories, Gyms
Changing Rooms, Toilets
Bathrooms, Ensuites

**SJMF200EC 200Ø** 