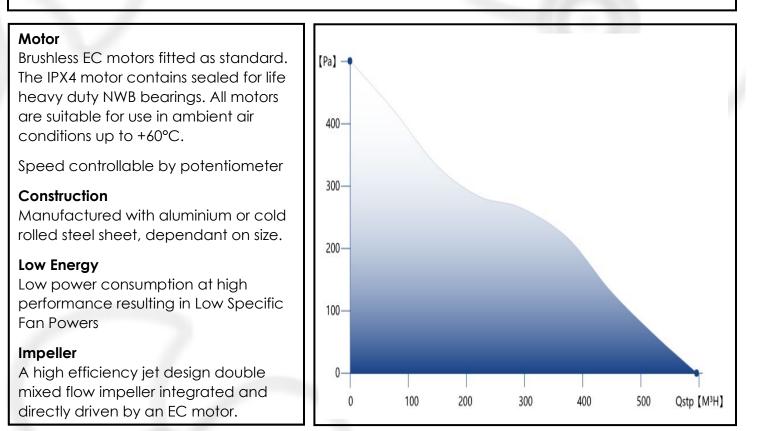

Motor: 230V 50Hz 1 Phase 0.39 to 0.13 Amp Total Motor Wattage 0.049 to 0.015 Kw Comes with energy efficient EC motor Bearings - sealed for life, heavy duty NWB. Brushless EC motors are fitted as standard. IPX4 Motor

## Fan Details

**Impellers:** A high efficiency jet design double mixed flow impeller integrated and directly driven by an EC motor.

Free Air Fan Performance: 144 l/sec Free Air

Installed decibel rating: 50 DB(A) @ 3m (High Speed)