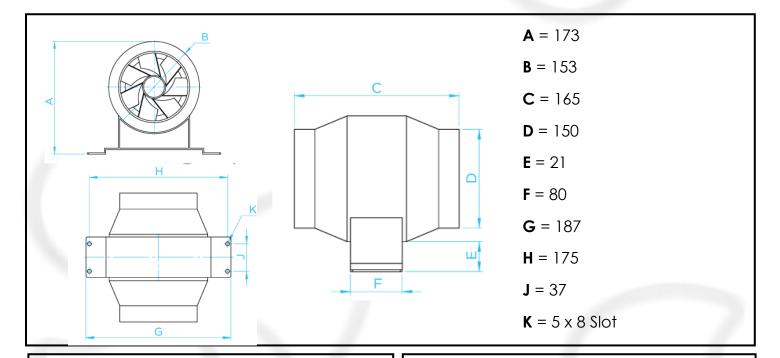

## Technical Data Sheet SJMF 150Ø Inline EC Fan

SJMF-150 1Ø In-Line Duct Mounted EC Fan

The SMJF in-line mixed flow fan includes an energy efficient EC motor for low power consumption. It features a steel casing and a 3metre detachable lead for connection to a remote potentiometer. Typical Applications • Shower Rooms • Bathrooms • Kitchens • Laundries • Utility Rooms • Residential and Commercial

**Speed Control:** A Detachable 5 metre lead with 3.5mm jack connection to unit is supplied for connection to a remote potentiometer, 0-10VDC or PWM Circuit.

| Fan Size      | 6inch/150mm                |
|---------------|----------------------------|
| Net Weight    | 1.6Кg                      |
| Rated Voltage | 110~120VAC / 220~240VAC    |
| Max. Power C  | 40W                        |
| Frequency     | 50/60Hz                    |
| Max. Speed    | 5000RPM                    |
| Max. Airflow  | 350CFM/594M <sup>3</sup> H |
| Max. Static P | 51mmH <sup>2</sup> 0/500Pa |
| Max.Noise L   | 60dBA                      |
| IP Rating     | IPX4                       |
| Housing       | Painted Metal              |
| Motor Type    | EC Motor                   |