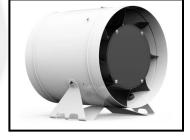

## Technical Data Sheet SJMF 150Ø Inline EC Fan

SJMF-150 1Ø In-Line Duct Mounted EC Fan

The SMJF in-line mixed flow fan includes an energy efficient EC motor for low power consumption. It features a steel casing and a 3metre detachable lead for connection to a remote potentiometer. Typical Applications • Shower Rooms • Bathrooms • Kitchens • Laundries • Utility Rooms • Residential and Commercial