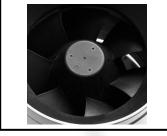

## Fan Details

**Impellers:** A high efficiency jet design double mixed flow impeller integrated and directly driven by an EC motor.

Free Air Fan Performance: 144 l/sec Free Air

Installed decibel rating: 50 DB(A) @ 3m (High Speed)