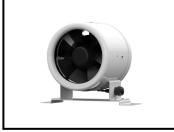

## Technical Data Sheet SJMF 150Ø Inline EC Fan

SJMF-150 1Ø In-Line Duct Mounted EC Fan

The SMJF in-line mixed flow fan includes an energy efficient EC motor for low power consumption. It features a steel casing and a 3metre detachable lead for connection to a remote potentiometer. Typical Applications • Shower Rooms • Bathrooms • Kitchens • Laundries • Utility Rooms • Residential and Commercial