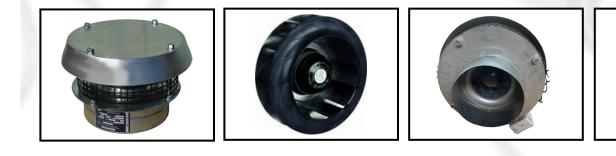

## Fan Details: Part Number TTMCR250-2E

Impellers: Centrifugal impeller, Impellor Diameter 225mm

Free Air Fan Performance: 370 l/s

Installed decibel rating: 57 DB(A) @ 3m

Speed Control: Variable Speed Controller if required. VA500

## Motor

230-240VAC 50Hz 1 Phase 0.8 Amp Full Load Current 2580 RPM

Total Motor Wattage 183 watt

Backward curved impeller speed controllable

BCA Compliance: Complies with Section J5.2 2009

Weight 11kg