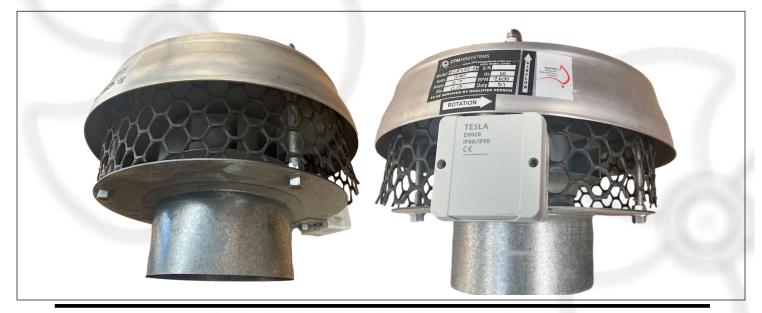

## Technical Data Sheet CFM 250Ø Roof Fan

TTMCR250-2E 1Ø – CFM 250mm Centrifugal Roof Fan

MCR models are high-capacity roof mounted centrifugal exhaust fans they are used to exhaust air from a variety of industrial, commercial buildings, such as machinery and equipment rooms, storage areas, office buildings, restaurants, retail stores, schools and similar buildings. Motors have excellent speed control characteristics, can be regulated down to 20-30% of full speed.

## Fan Details: Part Number TTMCR250-2E

Impellers: Centrifugal impeller, Impellor Diameter 225mm

Free Air Fan Performance: 370 l/s

Installed decibel rating: 57 DB(A) @ 3m

Speed Control: Variable Speed Controller if required. VA500