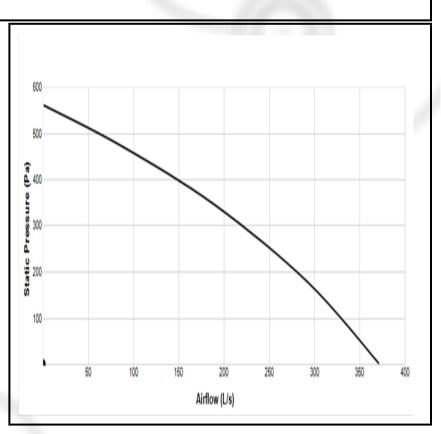

## Fan Details: Part Number TTMCR250-2E

Impellers: Centrifugal impeller, Impellor Diameter 225mm

Free Air Fan Performance: 370 l/s

Installed decibel rating: 57 DB(A) @ 3m

Speed Control: Variable Speed Controller if required. VA500