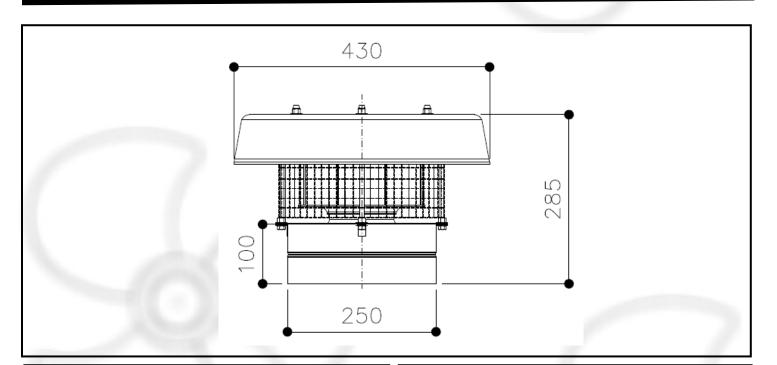

## Technical Data Sheet CFM 250Ø Roof Fan

TTMCR250-2E 1Ø – CFM 250mm Centrifugal Roof Fan







MCR models are high-capacity roof mounted centrifugal exhaust fans they are used to exhaust air from a variety of industrial, commercial buildings, such as machinery and equipment rooms, storage areas, office buildings, restaurants, retail stores, schools and similar buildings. Motors have excellent speed control characteristics, can be regulated down to 20-30% of full speed.

Bird guards fitted as standard. Units are fully assembled allowing quick and easy installation on site. Tops can be powder coated if required. Accessories Available

AIRFLOW ENGINEERING (SI) LTD THE HVAC SHOP UNIT 2, 3 LANGSTONE LANE, NORTHCOTE, CHRISTCHURCH PHONE +64 3 365 6278 EMAIL SALES@THEHVACSHOP.CO.NZ WWW.THEHVACSHOP.CO.NZ

## Fan Details: Part Number TTMCR250-2E

Impellers: Centrifugal impeller, Impellor Di