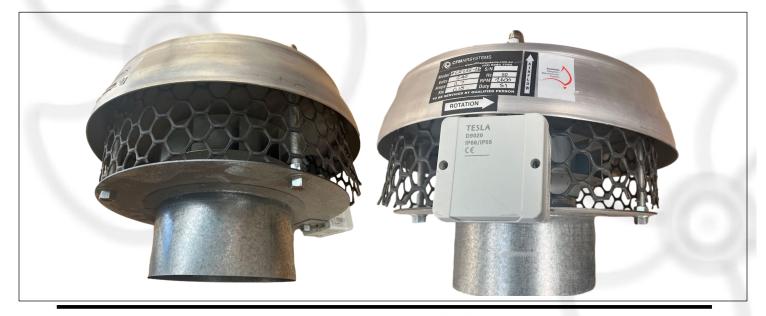

Bird guards fitted as standard. Units are fully assembled allowing quick and easy installation on site. Tops can be powder coated if required. Accessories Available

AIRFLOW ENGINEERING (SI) LTD THE HVAC SHOP UNIT 2, 3 LANGSTONE LANE, NORTHCOTE, CHRISTCHURCH PHONE +64 3 365 6278 EMAIL SALES@THEHVACSHOP.CO.NZ WWW.THEHVACSHOP.CO.NZ

## Fan Details: Part Number TTMCR200-2E

Impellers: Centrifugal impeller, Impellor Diameter 225mm

Free Air Fan Performance: 330 l/s

Installed decibel rating: 54 DB(A) @ 3m

Speed Control: Variable Speed Controller if required. VA500