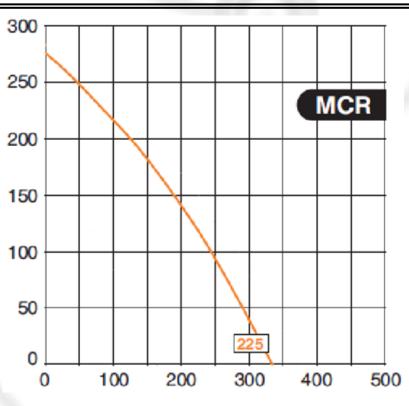

## Fan Details: Part Number TTMCR200-2E

Impellers: Centrifugal impeller, Impellor Diameter 225mm

Free Air Fan Performance: 330 l/s

Installed decibel rating: 54 DB(A) @ 3m

Speed Control: Variable Speed Controller if required. VA500