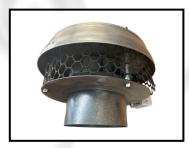

## Technical Data Sheet CFM 200Ø Roof Fan

TTMCR200-2E 1Ø – CFM 200mm Centrifugal Roof Fan

MCR models are high-capacity roof mounted centrifugal exhaust fans they are used to exhaust air from a variety of industrial, commercial buildings, such as machinery and equipment rooms, storage areas, office buildings, restaurants, retail stores, schools and similar buildings. Motors have excellent speed control characteristics, can be regulated down to 20-30% of full speed.

Bird guards fitted as standard. Units are fully assembled allowing quick and easy installation on site. Tops can be powder coated if required. Accessories Available

AIRFLOW ENGINEERING (SI) LTD THE HVAC SHOP UNIT 2, 3 LANGSTONE LANE, NORTHCOTE, CHRISTCHURCH PHONE +64 3 365 6278 EMAIL SALES@THEHVACSHOP.CO.NZ WWW.THEHVACSHOP.CO.NZ

Mounting: 200mm spigot off bottom of fan unit (Longer Tube optional extra)