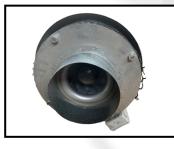

## Technical Data Sheet CFM 200Ø Roof Fan

TTMCR200-2E 1Ø – CFM 200mm Centrifugal Roof Fan













MCR models are high-capacity roof mounted centrifugal exhaust fans they are used to exhaust air from a variety of industrial, commercial buildings, such as machinery and equipment rooms, storage areas, office buildings, restaurants, retail stores, schools and similar buildings. Motors have excellent speed control characteristics, can be regulated down to 20-30% of full speed.

Bird guards fitted as standard. Units are fully assembled allowing quick and easy installation on site. Tops can be powder coated if required. Accessories Available

AIRFLOW ENGINEERING (SI) LTD THE HVAC SHOP UNIT 2, 3 LANGSTONE LANE, NORTHCOTE, CHRISTCHURCH PHONE +64 3 365 6278 EMAIL SALES@THEHVACSHOP.CO.NZ WWW.THEHVACSHOP.CO.NZ

## Fan Details: Part Number TTMCR200-2E

Impellers: Centrifugal impeller, Impello