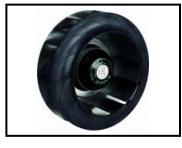

## Fan Details: Part Number TTMCR200-2E

Impellers: Centrifugal impeller, Impellor Diameter 225mm

Free Air Fan Performance: 330 l/s

Installed decibel rating: 54 DB(A) @ 3m

Speed Control: Variable Speed Controller if required. VA500