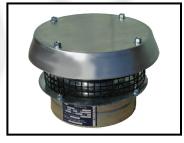

## Technical Data Sheet CFM 200Ø Roof Fan

TTMCR200-2E 1Ø – CFM 200mm Centrifugal Roof Fan

MCR models are high-capacity roof mounted centrifugal exhaust fans they are used to exhaust air from a variety of industrial, commercial buildings, such as machinery and equipment rooms, storage areas, office buildings, restaurants, retail stores, schools and similar buildings. Motors have excellent speed control characteristics, can be regulated down to 20-30% of full speed.

Bird guards fitted as standard. Units are fully assembled allowing quick and easy installation on site. Tops can be powder coated if required. Accessories Available

AIRFLOW ENGINEERING (SI) LTD THE HVAC SHOP UNIT 2, 3 LANGSTONE LANE, NORTHCOTE, CHRISTCHURCH PHONE +64 3 365 6278 EMAIL SALES@THEHVACSHOP.CO.NZ WWW.THEHVACSHOP.CO.NZ

## Fan Details: Part Number TTMCR200-2E

Impellers: Centrifugal impeller, Impellor Diameter 225mm

Free Air Fan Performance: 330 l/s

Installed decibel rating: 54 DB(A) @ 3m

Speed Control: Variable Speed Controller if required. VA500