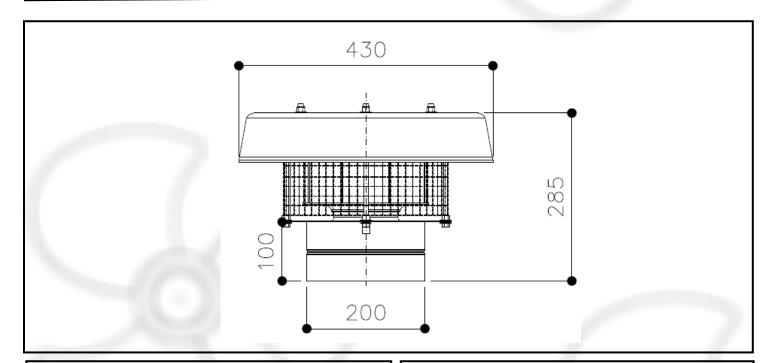

## Fan Details: Part Number TTMCR200-2E

Impellers: Centrifugal impeller, Impellor Diameter 225mm

Free Air Fan Performance: 330 l/s

Installed decibel rating: 54 DB(A) @ 3m

Speed Control: Variable Speed Controller if required. VA500

Mounting: 200mm spigot off bottom of fan unit (Longer Tube optional extra)